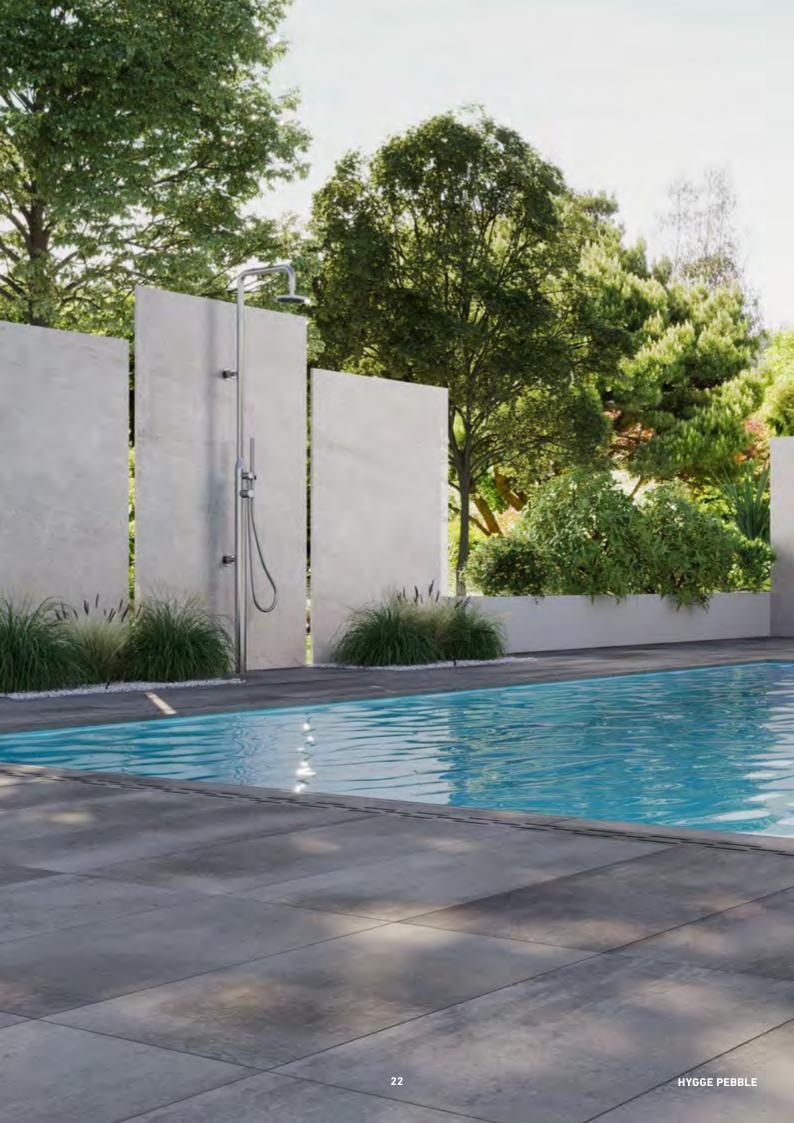

21

material structure

23 garden shower

Kerbon is perfect for the private SPA in your own outdoor area. Because privacy is naturally the order of the day here. And the tile is the material that has established itself in wet areas with good reason. The shower itself complements the classy ceramic privacy wall with a high-quality stainless steel design. The drain pan of the shower system can be individually matched to the garden design and the associated Kerbon surface with fine stoneware elements from the Steuler tile range.

## REFRESHING. FOR BODY AND MIND.

Kerbon is a state-of-the-art ceramic privacy screen which introduces a totally new kind of material, providing an exceptionally elegant system for sophisticated garden and patio design. The Kerbon privacy wall is available with special ceramic finishes - from minimalist concrete to exclusive marble. The ceramic element can have a uniform effect with its nuances of colour or be used as a conscious contrasting design element.