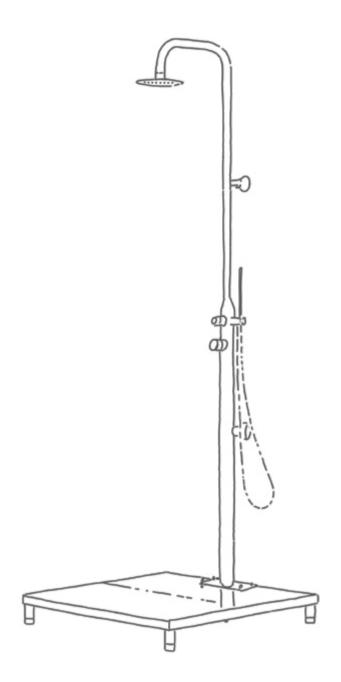

02 viewing height: 180 cm

03 foundation: 120 x 60 x 30 cm

**04 aluminum block:** 120 x 11 x 30 cm

05 rubber seal

06 element shoes

07 counter wedge

08 placement hole: ca. 50 mm

09 height aluminum block: 118,5 mm

10 hole depth: at least 105 mm

11 aluminum block indented: at least

50 mm back and front

technology 16