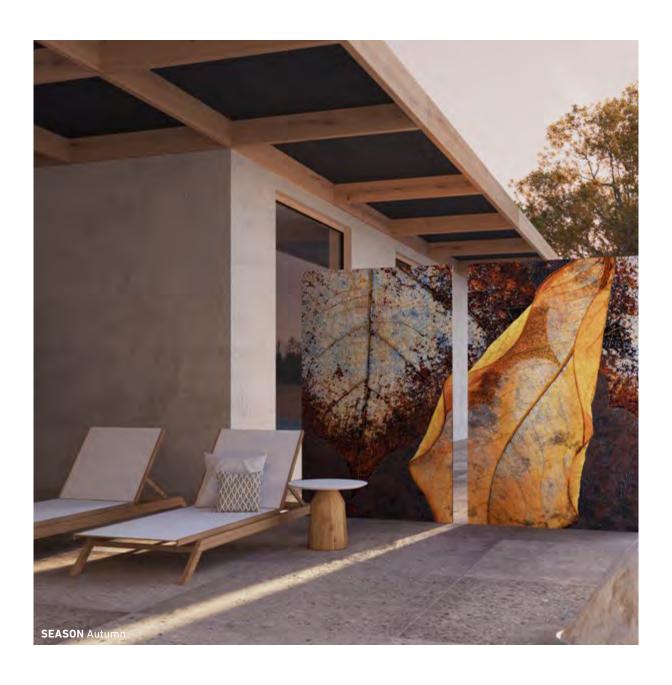

## REFRESHING. FOR BODY AND MIND.

Kerbon is a state-of-the-art ceramic privacy screen which introduces a totally new kind of material, providing an exceptionally elegant system for sophisticated garden and patio design. The Kerbon privacy wall is available with special ceramic finishes - from minimalist concrete to exclusive marble. The ceramic element can have a uniform effect with its nuances of colour or be used as a conscious contrasting design element.

## KERBON. CERAMICS RETHOUGHT.

The finishings create a cohesive image next to each other. However, they can also set beautiful accents individually.

AWARDED. IN MATERIAL AND DESIGN.

REDDOT FOR KERBON.
THE RED DOT AWARD JURY HAS
SELECTED THE BEST PRODUCTS FOR
2022 AND KERBON IMPRESSED
THEM NOT ONCE BUT TWICE. THE
COMPOSITE SAFETY CERAMIC WON
AWARDS IN THE MAIN "PRODUCT
DESIGN 2022 / MATERIALS
AND SURFACES" CATEGORY AND
THE "INNOVATIVE PRODUCTS"
META CATEGORY.