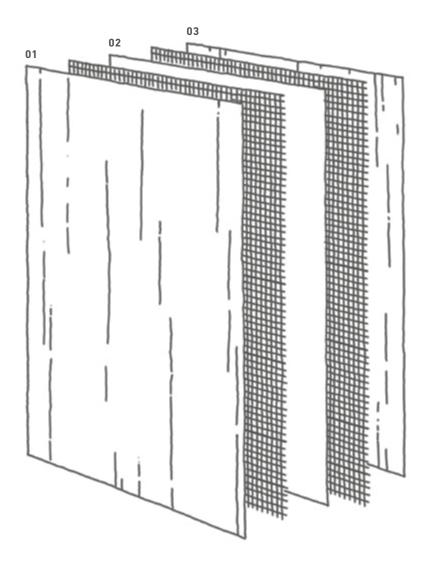

#### A CONNECTION FOR ETERNITY.

01 CERAMIC LAYER 6mm 02 SOLID LAYER 03 CERAMIC LAYER 6mm

Perfectly coordinated ceramic layers lend the surfaces a contemporary aesthetic. The specially developed Solid Layer, which bonds the two elements together, ensures the safety of the application when exposed to extreme wind loads and hydrothermal effects. Kerbon is a laminated safety ceramic which can effortlessly withstand winds in excess of hurricane force 12. Tests have verified this new dimension in breakage resistance, durability and flexibility.