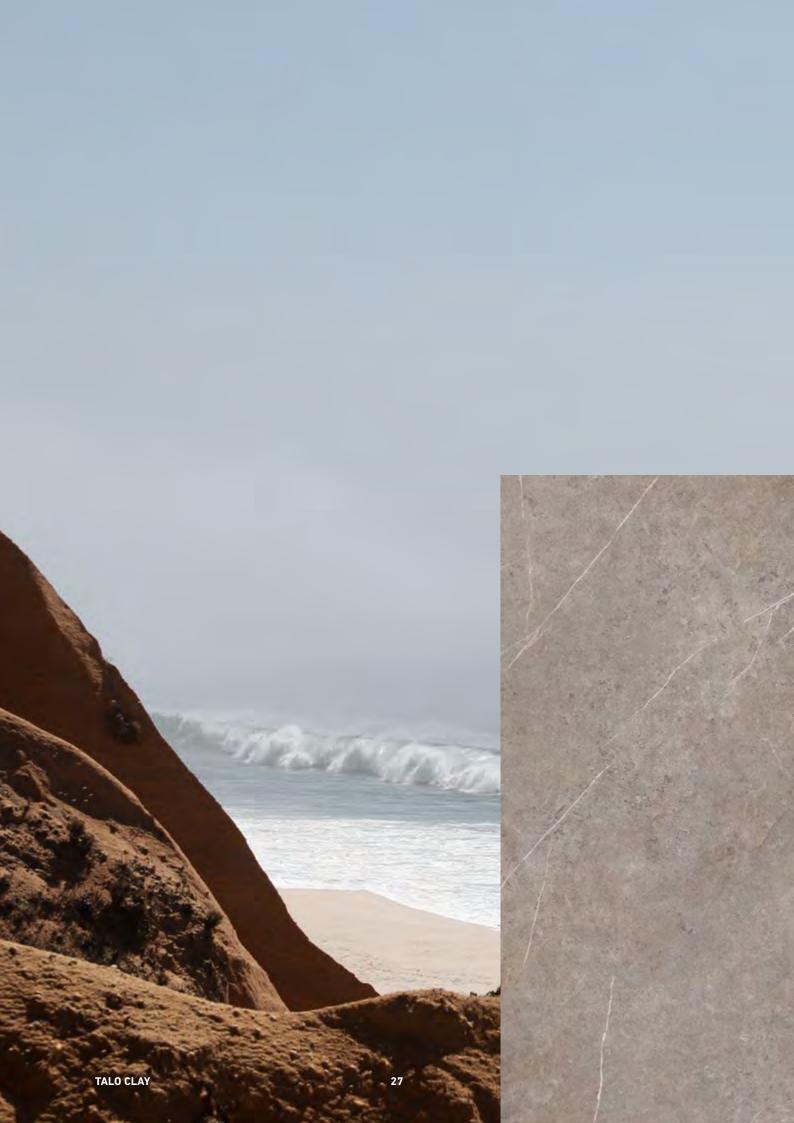

21

material structure

23 garden shower

Kerbon is perfect for the private SPA in your own outdoor area. Because privacy is naturally the order of the day here. And the tile is the material that has established itself in wet areas with good reason. The shower itself complements the classy ceramic privacy wall with a high-quality stainless steel design. The drain pan of the shower system can be individually matched to the garden design and the associated Kerbon surface with fine stoneware elements from the Steuler tile range.

## REFRESHING. FOR BODY AND MIND.

Kerbon is a state-of-the-art ceramic privacy screen which introduces a totally new kind of material, providing an exceptionally elegant system for sophisticated garden and patio design. The Kerbon privacy wall is available with special ceramic finishes - from minimalist concrete to exclusive marble. The ceramic element can have a uniform effect with its nuances of colour or be used as a conscious contrasting design element.