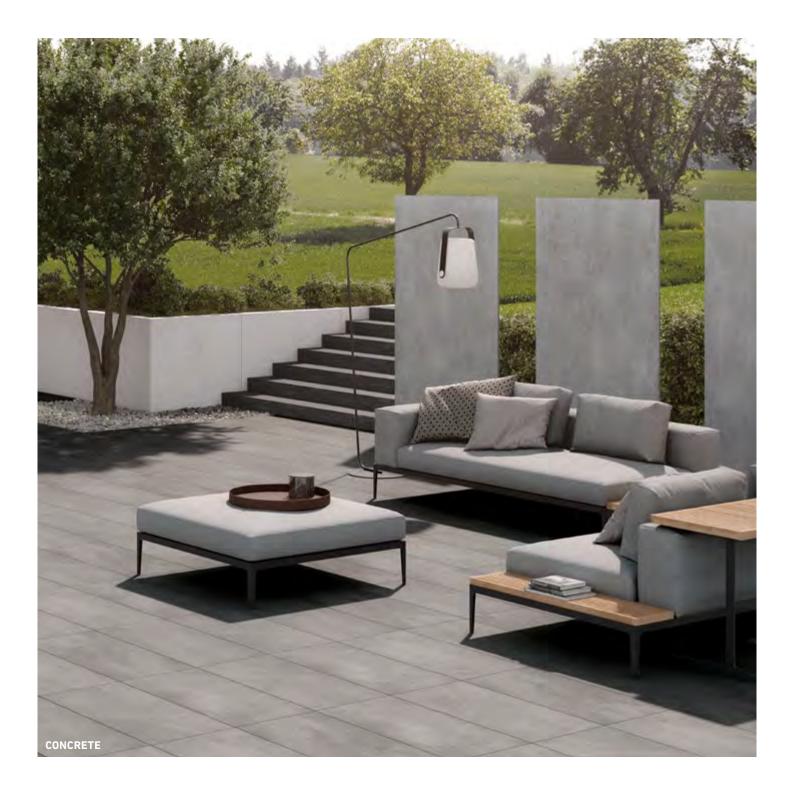

## REFRESHING. FOR BODY AND MIND.

Kerbon is a state-of-the-art ceramic privacy screen which introduces a totally new kind of material, providing an exceptionally elegant system for sophisticated garden and patio design. The Kerbon privacy wall is available with special ceramic finishes - from minimalist concrete to exclusive marble. The ceramic element can have a uniform effect with its nuances of colour or be used as a conscious contrasting design element.

**01 KALMIT SAND** Y-K30001 **02 KALMIT CEMENT** Y-K30002 **03 KALMIT TAUPE** Y-K30003 **04 KALMIT GRAPHITE** Y-K30004 **05 MACCHIATO**, polished Y-K30005 **06 CREMA**, polished Y-K30006 **07 EARL GREY,** polished Y-K30007 **08 NATURE** Y-K30008 **09 HYGGE PEBBLE** Y-K30017 **10 HYGGE LAVA** Y-K30018 **11 LIGHT GRAY** Y-K30009 **12 STONE GRAY** Y-K300010 **13 CONCRETE** Y-K30014 **14 CORTEN** Y-K30013 **15 NERO,** polished Y-K30011 **16 HYGGE BASALT** Y-K30015 **17 TALO SAND** Y-K30049 **18 TALO CLAY** Y-K30050 **19 DARK** Y-K30012 **20 TALO EARTH** Y-K30051 **21 TALO BASALT** Y-K30052 **22 HYGGE CLAY** Y-K30016