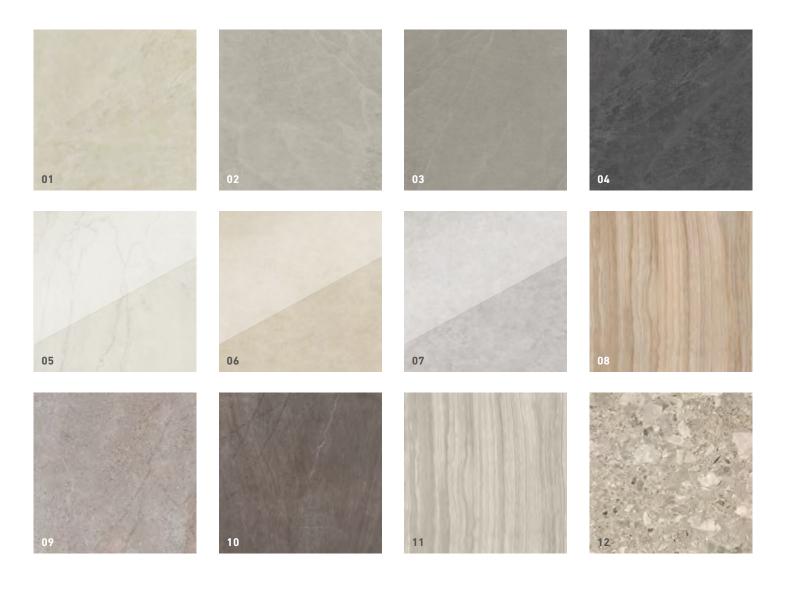

**01 KALMIT SAND** Y-K30001 **02 KALMIT CEMENT** Y-K30002 **03 KALMIT TAUPE** Y-K30003 **04 KALMIT GRAPHITE** Y-K30004 **05 MACCHIATO**, polished Y-K30005 **06 CREMA**, polished Y-K30006 **07 EARL GREY,** polished Y-K30007 **08 NATURE** Y-K30008 **09 HYGGE PEBBLE** Y-K30017 **10 HYGGE LAVA** Y-K30018 **11 LIGHT GRAY** Y-K30009 **12 STONE GRAY** Y-K300010 **13 CONCRETE** Y-K30014 **14 CORTEN** Y-K30013 **15 NERO,** polished Y-K30011 **16 HYGGE BASALT** Y-K30015 **17 TALO SAND** Y-K30049 **18 TALO CLAY** Y-K30050 **19 DARK** Y-K30012 **20 TALO EARTH** Y-K30051 **21 TALO BASALT** Y-K30052 **22 HYGGE CLAY** Y-K30016