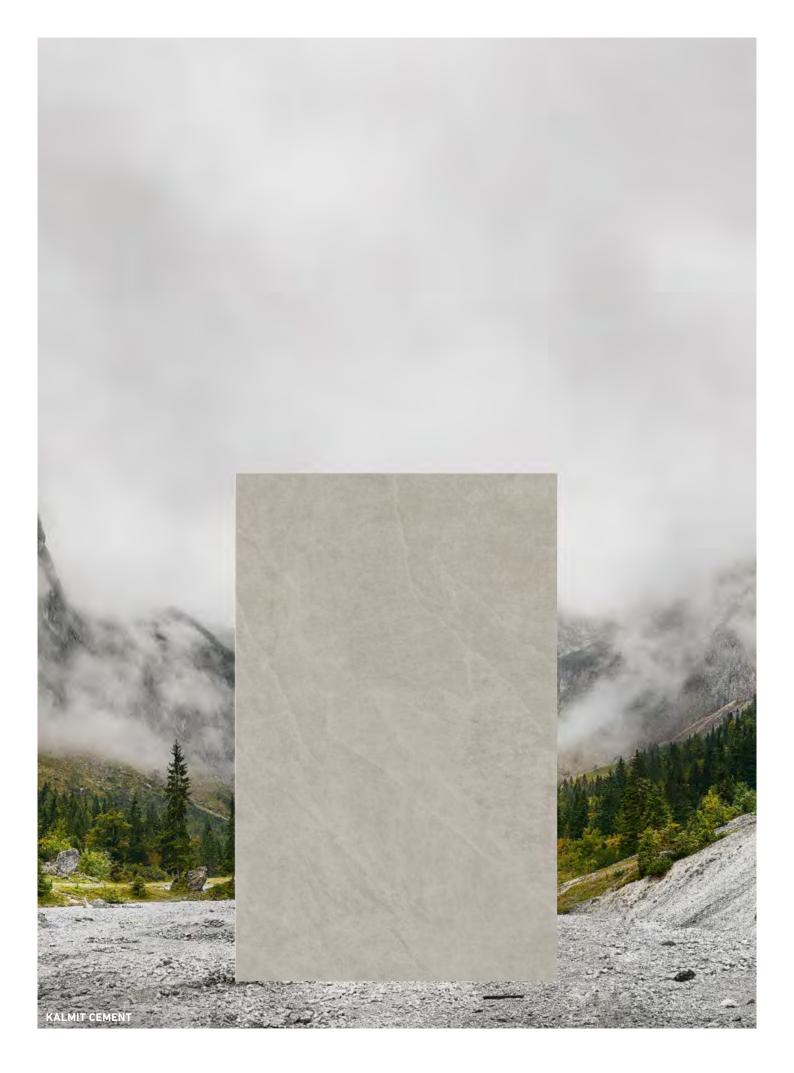

**01 KALMIT SAND** Y-K30001 **02 KALMIT CEMENT** Y-K30002 **03 KALMIT TAUPE** Y-K30003 **04 KALMIT GRAPHITE** Y-K30004 **05 MACCHIATO**, polished Y-K30005 **06 CREMA**, polished Y-K30006 **07 EARL GREY,** polished Y-K30007 **08 NATURE** Y-K30008 **09 HYGGE PEBBLE** Y-K30017 **10 HYGGE LAVA** Y-K30018 **11 LIGHT GRAY** Y-K30009 **12 STONE GRAY** Y-K300010 **13 CONCRETE** Y-K30014 **14 CORTEN** Y-K30013 **15 NERO,** polished Y-K30011 **16 HYGGE BASALT** Y-K30015 **17 TALO SAND** Y-K30049 **18 TALO CLAY** Y-K30050 **19 DARK** Y-K30012 **20 TALO EARTH** Y-K30051 **21 TALO BASALT** Y-K30052 **22 HYGGE CLAY** Y-K30016