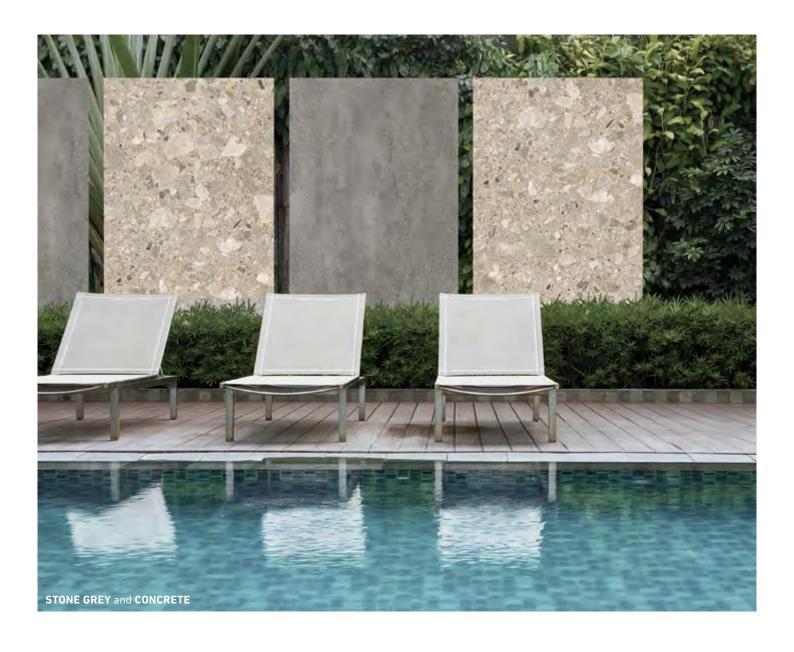

## REFRESHING. FOR BODY AND MIND.

Kerbon is a state-of-the-art ceramic privacy screen which introduces a totally new kind of material, providing an exceptionally elegant system for sophisticated garden and patio design. The Kerbon privacy wall is available with special ceramic finishes - from minimalist concrete to exclusive marble. The ceramic element can have a uniform effect with its nuances of colour or be used as a conscious contrasting design element.

**01 KALMIT SAND** Y-K30001 **02 KALMIT CEMENT** Y-K30002 **03 KALMIT TAUPE** Y-K30003 **04 KALMIT GRAPHITE** Y-K30004 **05 MACCHIATO**, polished Y-K30005 **06 CREMA**, polished Y-K30006 **07 EARL GREY,** polished Y-K30007 **08 NATURE** Y-K30008 **09 HYGGE PEBBLE** Y-K30017 **10 HYGGE LAVA** Y-K30018 **11 LIGHT GRAY** Y-K30009 **12 STONE GRAY** Y-K300010 **13 CONCRETE** Y-K30014 **14 CORTEN** Y-K30013 **15 NERO,** polished Y-K30011 **16 HYGGE BASALT** Y-K30015 **17 TALO SAND** Y-K30049 **18 TALO CLAY** Y-K30050 **19 DARK** Y-K30012 **20 TALO EARTH** Y-K30051 **21 TALO BASALT** Y-K30052 **22 HYGGE CLAY** Y-K30016