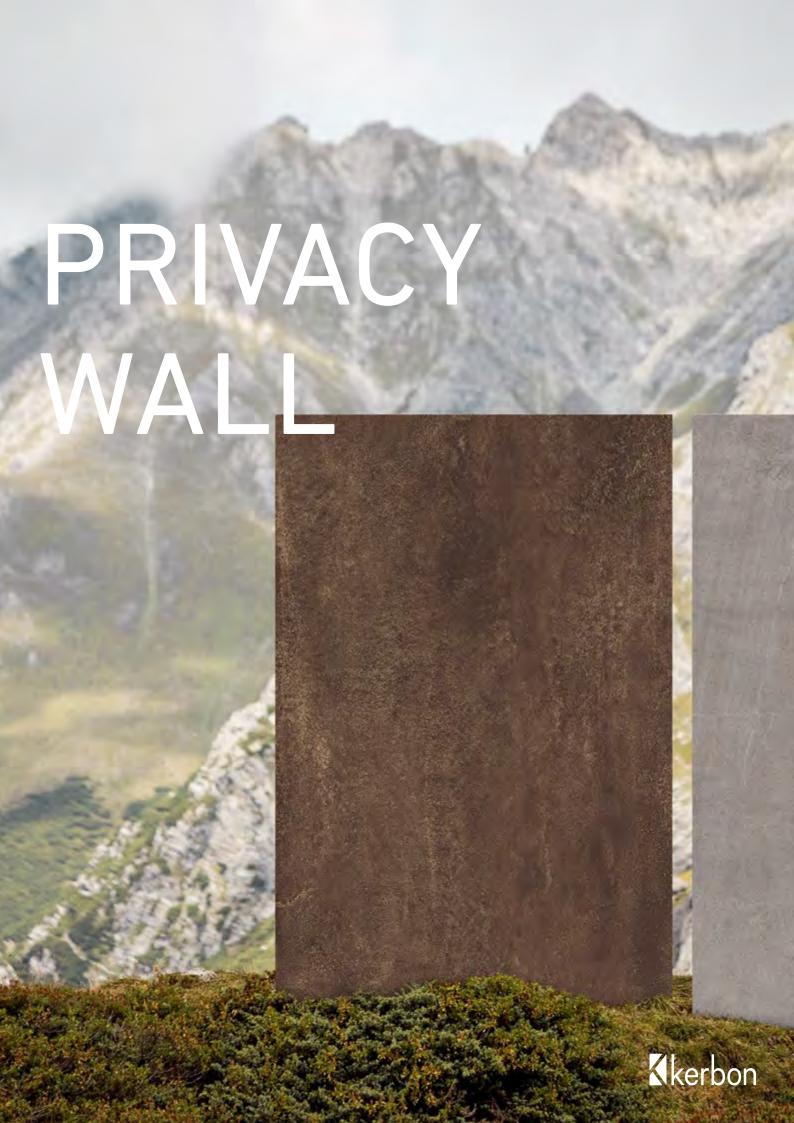

innovation 4
designs 7–15
characteristics 10
technology 16–20
material structure 21
garden shower 22–27
colors and surfaces 28–29
finishings 30–33
awards 34

IF YOU WANT TO ENJOY THE
EXCLUSIVITY OF YOUR PATIO OR
GARDEN WITHOUT BEING DISTURBED
BY THE WIND OR NEIGHBOURS,
THEN THE KERBON PRIVACY WALL
OFFERS YOU THE PRIVACY YOU
ARE LOOKING FOR. THE KERBON
PRIVACY WALL GIVES YOUR OUTDOOR
SPACE A CONVINCING NEW DESIGN.
PRIVACY IN ITS MOST BEAUTIFUL
FORM.

Kerbon is not just a visually attractive privacy screen and windbreak. With its ceramic finish and a material thickness of 14 mm, the freestanding Kerbon privacy wall becomes a standalone design object – noble and original.