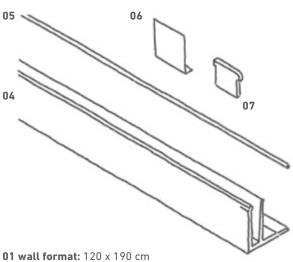

02 viewing height: 180 cm

03 foundation: 120 x 60 x 30 cm

**04 aluminum block:** 120 x 11 x 30 cm

05 rubber seal

06 element shoes

07 counter wedge

08 placement hole: ca. 50 mm

09 height aluminum block: 118,5 mm

10 hole depth: at least 105 mm

11 aluminum block indented: at least

50 mm back and front

technology 16