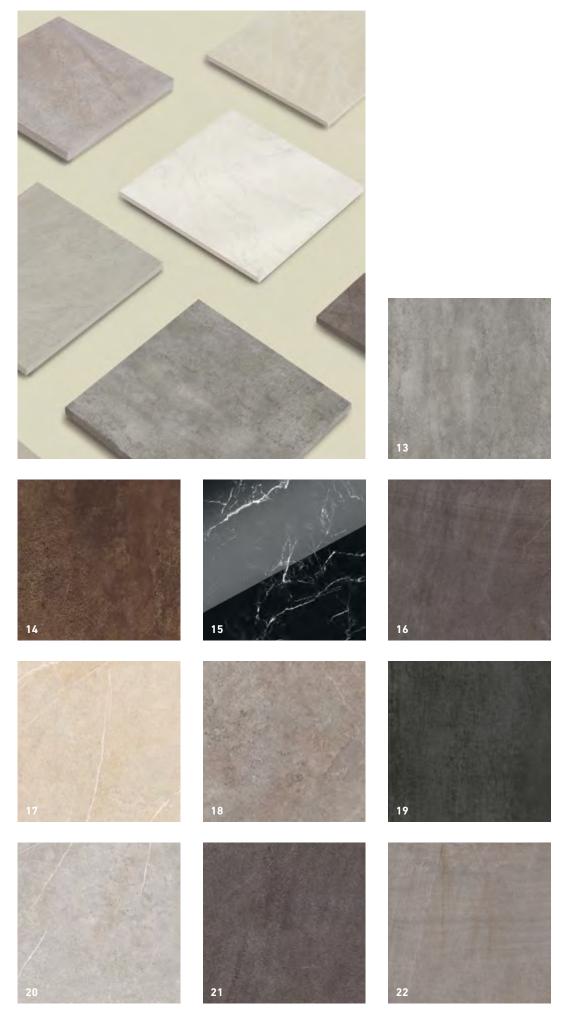

**01 KALMIT SAND** Y-K30001 **02 KALMIT CEMENT** Y-K30002 **03 KALMIT TAUPE** Y-K30003 **04 KALMIT GRAPHITE** Y-K30004 **05 MACCHIATO**, polished Y-K30005 **06 CREMA**, polished Y-K30006 **07 EARL GREY,** polished Y-K30007 **08 NATURE** Y-K30008 **09 HYGGE PEBBLE** Y-K30017 **10 HYGGE LAVA** Y-K30018 **11 LIGHT GRAY** Y-K30009 **12 STONE GRAY** Y-K300010 **13 CONCRETE** Y-K30014 **14 CORTEN** Y-K30013 **15 NERO,** polished Y-K30011 **16 HYGGE BASALT** Y-K30015 **17 TALO SAND** Y-K30049 **18 TALO CLAY** Y-K30050 **19 DARK** Y-K30012 **20 TALO EARTH** Y-K30051 **21 TALO BASALT** Y-K30052 **22 HYGGE CLAY** Y-K30016