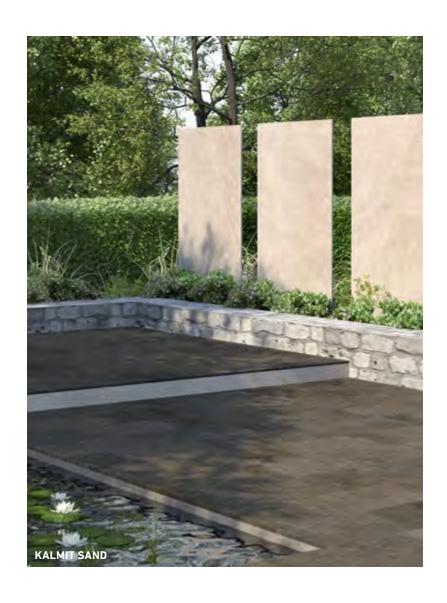

innovation 4
designs 7–15
characteristics 10
technology 16–20
material structure 21
garden shower 22–27
colors and surfaces 28–29
finishings 30–33
awards 34

IF YOU WANT TO ENJOY THE
EXCLUSIVITY OF YOUR PATIO OR
GARDEN WITHOUT BEING DISTURBED
BY THE WIND OR NEIGHBOURS,
THEN THE KERBON PRIVACY WALL
OFFERS YOU THE PRIVACY YOU
ARE LOOKING FOR. THE KERBON
PRIVACY WALL GIVES YOUR OUTDOOR
SPACE A CONVINCING NEW DESIGN.
PRIVACY IN ITS MOST BEAUTIFUL
FORM.

Kerbon is not just a visually attractive privacy screen and windbreak. With its ceramic finish and a material thickness of 14 mm, the freestanding Kerbon privacy wall becomes a standalone design object – noble and original.

## REFRESHING. FOR BODY AND MIND.

Kerbon is a state-of-the-art ceramic privacy screen which introduces a totally new kind of material, providing an exceptionally elegant system for sophisticated garden and patio design. The Kerbon privacy wall is available with special ceramic finishes - from minimalist concrete to exclusive marble. The ceramic element can have a uniform effect with its nuances of colour or be used as a conscious contrasting design element.

**01 KALMIT SAND** Y-K30001 **02 KALMIT CEMENT** Y-K30002 **03 KALMIT TAUPE** Y-K30003 **04 KALMIT GRAPHITE** Y-K30004 **05 MACCHIATO**, polished Y-K30005 **06 CREMA**, polished Y-K30006 **07 EARL GREY,** polished Y-K30007 **08 NATURE** Y-K30008 **09 HYGGE PEBBLE** Y-K30017 **10 HYGGE LAVA** Y-K30018 **11 LIGHT GRAY** Y-K30009 **12 STONE GRAY** Y-K300010 **13 CONCRETE** Y-K30014 **14 CORTEN** Y-K30013 **15 NERO,** polished Y-K30011 **16 HYGGE BASALT** Y-K30015 **17 TALO SAND** Y-K30049 **18 TALO CLAY** Y-K30050 **19 DARK** Y-K30012 **20 TALO EARTH** Y-K30051 **21 TALO BASALT** Y-K30052 **22 HYGGE CLAY** Y-K30016