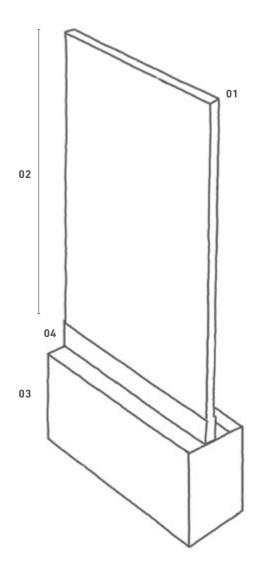

## SECURE. SIMPLE. BEAUTIFUL.

The Kerbon privacy wall is firmly anchored in a mounting block without the need for any other braces or additional securing. Thanks to this anchoring, slim material structure and uniformly even surface, it looks fascinatingly light whilst having maximum stability and application safety.

02 viewing height: 180 cm

03 foundation: 120 x 60 x 30 cm

**04 aluminum block:** 120 x 11 x 30 cm

05 rubber seal

06 element shoes

07 counter wedge

08 placement hole: ca. 50 mm

09 height aluminum block: 118,5 mm

10 hole depth: at least 105 mm

11 aluminum block indented: at least

50 mm back and front

technology 16