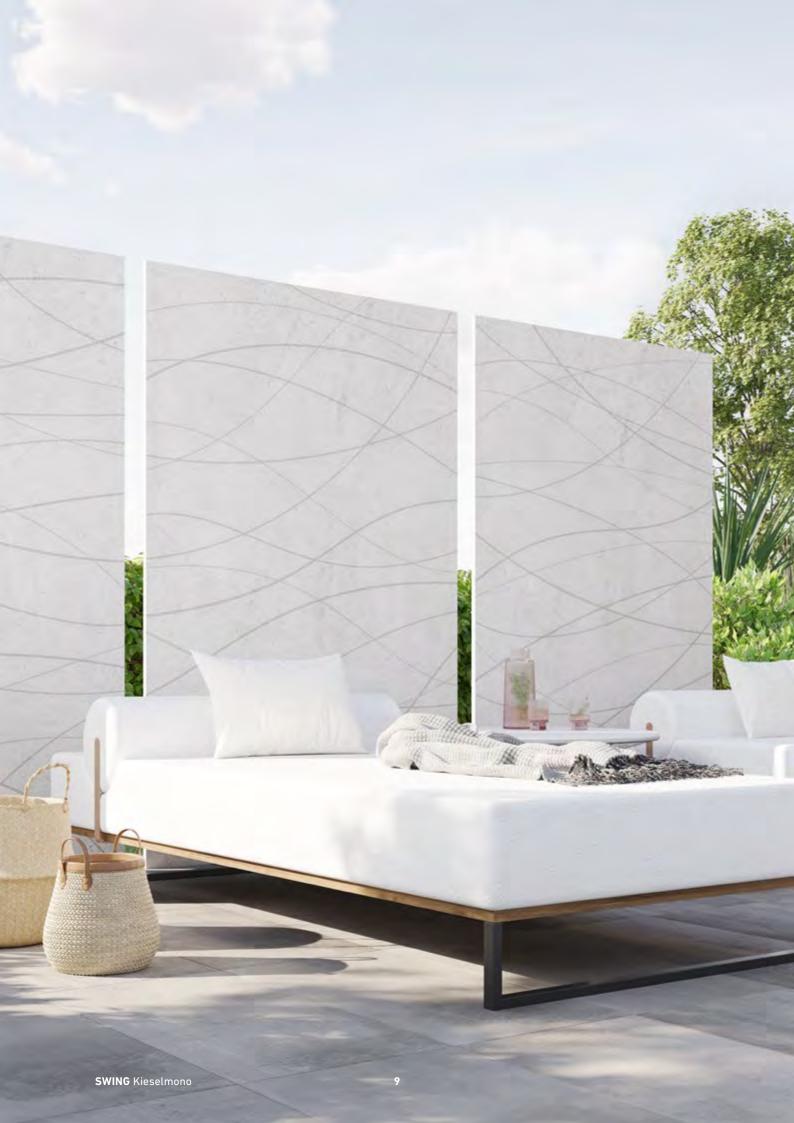

innovation 4
designs 7–15
characteristics 10
technology 16–20
material structure 21
garden shower 22–27
colors and surfaces 28–29
finishings 30–33
awards 34

IF YOU WANT TO ENJOY THE
EXCLUSIVITY OF YOUR PATIO OR
GARDEN WITHOUT BEING DISTURBED
BY THE WIND OR NEIGHBOURS,
THEN THE KERBON PRIVACY WALL
OFFERS YOU THE PRIVACY YOU
ARE LOOKING FOR. THE KERBON
PRIVACY WALL GIVES YOUR OUTDOOR
SPACE A CONVINCING NEW DESIGN.
PRIVACY IN ITS MOST BEAUTIFUL
FORM.

Kerbon is not just a visually attractive privacy screen and windbreak. With its ceramic finish and a material thickness of 14 mm, the freestanding Kerbon privacy wall becomes a standalone design object – noble and original.

## INNOVATION CAN BE SO BEAUTIFUL.

designs 8

Kerbon is a completely new generation of ceramics. This new material was developed in a special fusion process, which combines ceramic and Solid Layer, opening up totally new design possibilities. The Kerbon privacy wall comes in a variety of colours and designs, light and low-maintenance yet solid and long-lasting, reflecting the characteristics of your home, patio and garden. SOLID, WEATHERPROOF, LONG-LASTING.