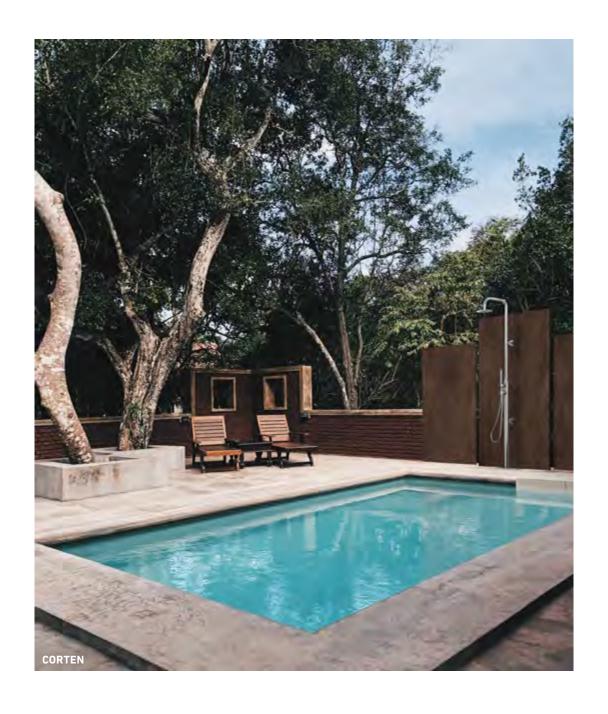

21

material structure

23 garden shower

Kerbon is perfect for the private SPA in your own outdoor area. Because privacy is naturally the order of the day here. And the tile is the material that has established itself in wet areas with good reason. The shower itself complements the classy ceramic privacy wall with a high-quality stainless steel design. The drain pan of the shower system can be individually matched to the garden design and the associated Kerbon surface with fine stoneware elements from the Steuler tile range.

## REFRESHING. FOR BODY AND MIND.

Kerbon is a state-of-the-art ceramic privacy screen which introduces a totally new kind of material, providing an exceptionally elegant system for sophisticated garden and patio design. The Kerbon privacy wall is available with special ceramic finishes - from minimalist concrete to exclusive marble. The ceramic element can have a uniform effect with its nuances of colour or be used as a conscious contrasting design element.

**01 KALMIT SAND** Y-K30001 **02 KALMIT CEMENT** Y-K30002 **03 KALMIT TAUPE** Y-K30003 **04 KALMIT GRAPHITE** Y-K30004 **05 MACCHIATO**, polished Y-K30005 **06 CREMA**, polished Y-K30006 **07 EARL GREY,** polished Y-K30007 **08 NATURE** Y-K30008 **09 HYGGE PEBBLE** Y-K30017 **10 HYGGE LAVA** Y-K30018 **11 LIGHT GRAY** Y-K30009 **12 STONE GRAY** Y-K300010 **13 CONCRETE** Y-K30014 **14 CORTEN** Y-K30013 **15 NERO,** polished Y-K30011 **16 HYGGE BASALT** Y-K30015 **17 TALO SAND** Y-K30049 **18 TALO CLAY** Y-K30050 **19 DARK** Y-K30012 **20 TALO EARTH** Y-K30051 **21 TALO BASALT** Y-K30052 **22 HYGGE CLAY** Y-K30016