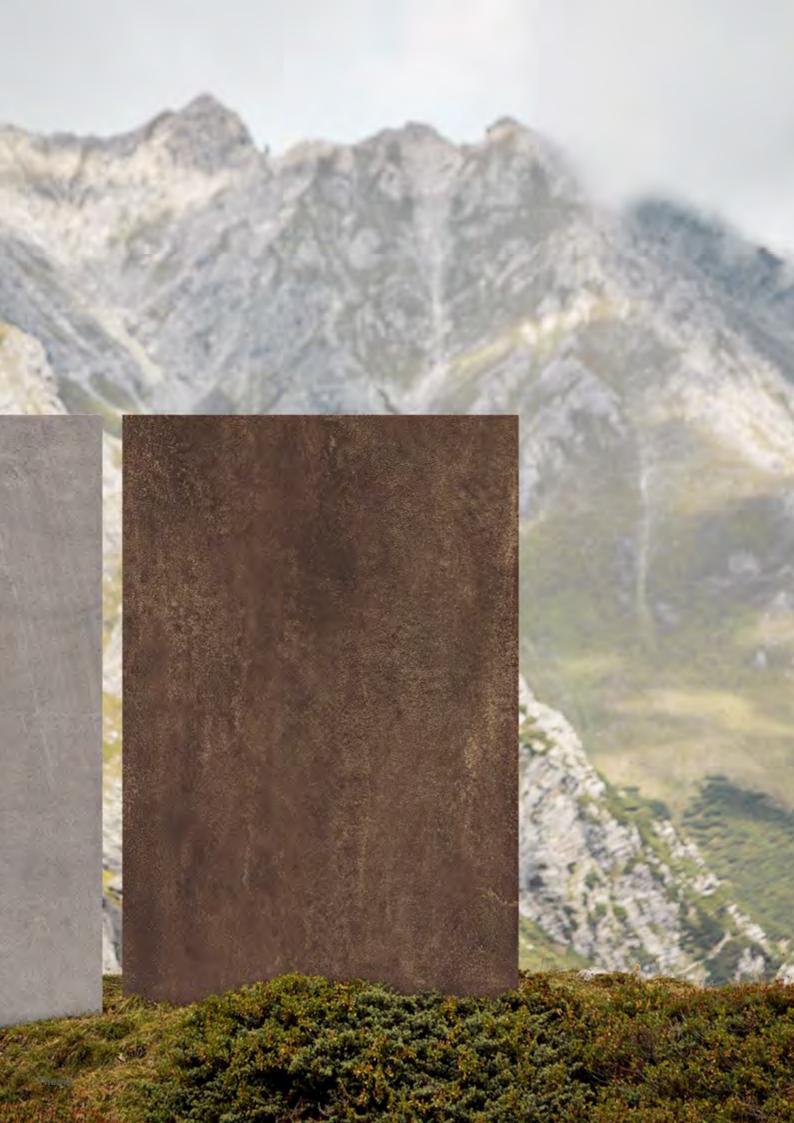

Kerbon is not just a visually attractive privacy screen and windbreak. With its ceramic finish and a material thickness of 14 mm, the freestanding Kerbon privacy wall becomes a standalone design object – noble and original.

## REFRESHING. FOR BODY AND MIND.

Kerbon is a state-of-the-art ceramic privacy screen which introduces a totally new kind of material, providing an exceptionally elegant system for sophisticated garden and patio design. The Kerbon privacy wall is available with special ceramic finishes - from minimalist concrete to exclusive marble. The ceramic element can have a uniform effect with its nuances of colour or be used as a conscious contrasting design element.