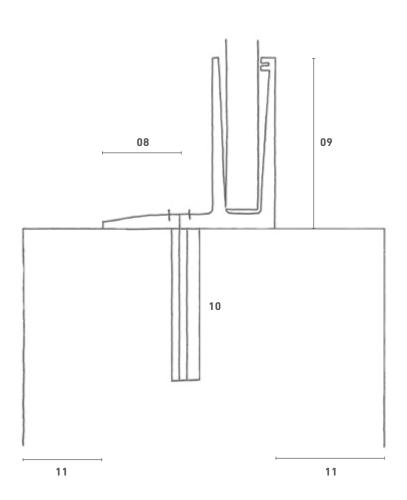

02 viewing height: 180 cm

03 foundation: 120 x 60 x 30 cm

**04 aluminum block:** 120 x 11 x 30 cm

05 rubber seal

06 element shoes

07 counter wedge

08 placement hole: ca. 50 mm

09 height aluminum block: 118,5 mm

10 hole depth: at least 105 mm

11 aluminum block indented: at least

50 mm back and front

technology 16