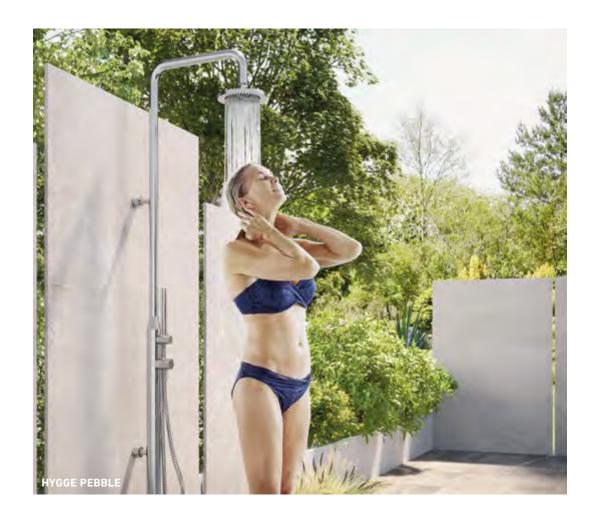

21

material structure

23 garden shower

Kerbon is perfect for the private SPA in your own outdoor area. Because privacy is naturally the order of the day here. And the tile is the material that has established itself in wet areas with good reason. The shower itself complements the classy ceramic privacy wall with a high-quality stainless steel design. The drain pan of the shower system can be individually matched to the garden design and the associated Kerbon surface with fine stoneware elements from the Steuler tile range.

## REFRESHING. FOR BODY AND MIND.

Kerbon is a state-of-the-art ceramic privacy screen which introduces a totally new kind of material, providing an exceptionally elegant system for sophisticated garden and patio design. The Kerbon privacy wall is available with special ceramic finishes - from minimalist concrete to exclusive marble. The ceramic element can have a uniform effect with its nuances of colour or be used as a conscious contrasting design element.