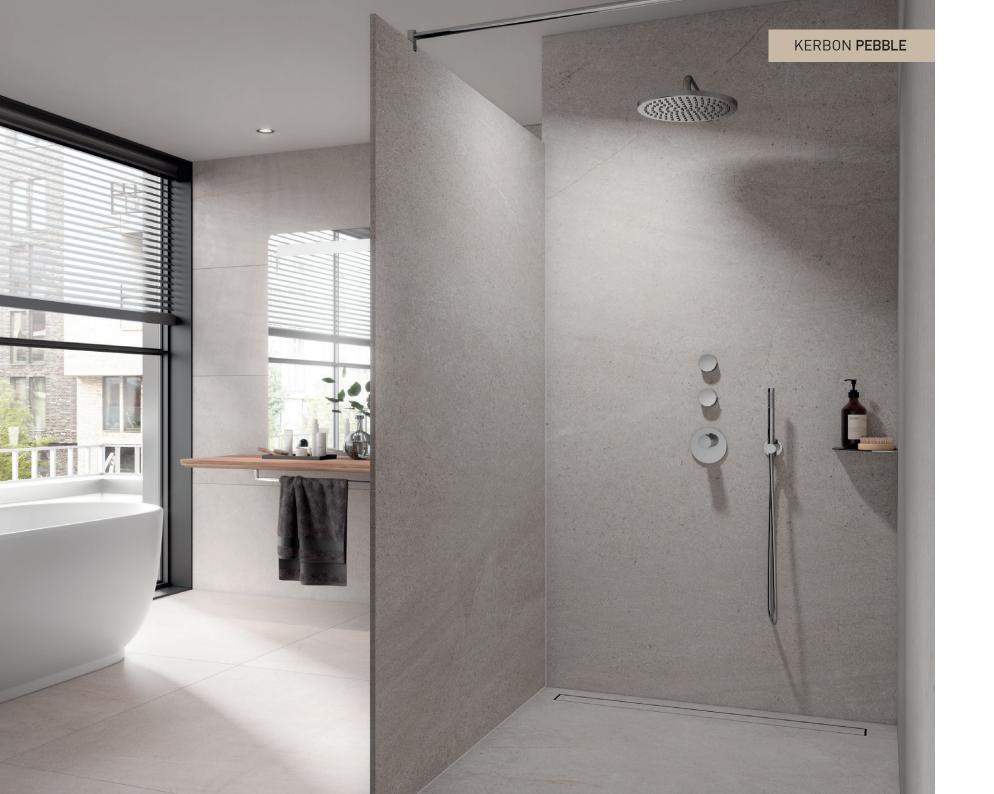

### A FUSION OF PRECISION CERAMIC.

A Kerbon shower wall is an expression of taste and personality. A piece of design on one side, protecting your privacy on the other. Visually attractive with its ceramic finish and a pleasant look and feel, the Kerbon shower wall defines a private space within your bathroom for your personal wellbeing. With plenty of designs and colours, everyone is sure to find the right surround to make them feel at home.

- Innovative system solution for shower partitions, opaque room dividers
- An exclusive eye-catcher, the shower becomes a piece of design
- As a slender, space-saving alternative to a tiled masonry wall

### CLASSIC MATERIALS AND DESIGN.

A Kerbon shower wall can either create a single visual element with the walls and floor or a conscious contrast. Its thin wall structure gives it a slender appearance in the room, yet provides maximum stability and safety thanks to the composite technology. The exceptional qualities of ceramic come into their own, making the uniform surface easy to clean whilst being robust.