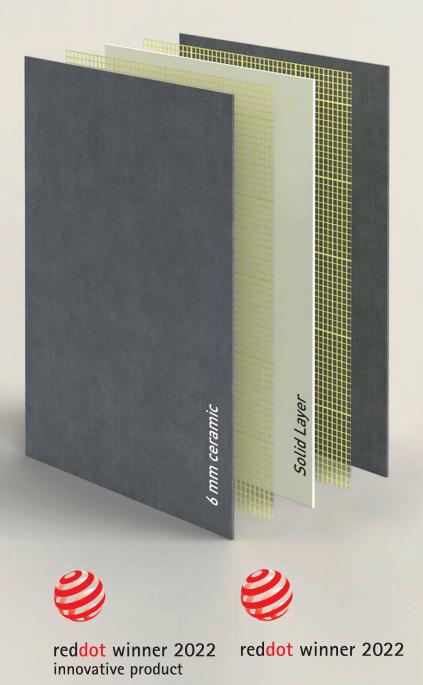

### CLASSIC MATERIALS AND DESIGN.

A Kerbon shower wall can either create a single visual element with the walls and floor or a conscious contrast. Its thin wall structure gives it a slender appearance in the room, yet provides maximum stability and safety thanks to the composite technology. The exceptional qualities of ceramic come into their own, making the uniform surface easy to clean whilst being robust.

### HIGH-TECH CERAMIC WITH SUPERIOR PRECISION.

Ceramic has been a highly valued material for millennia. Ceramic has now been developed still further to create Kerbon, a completely new and innovative material for new applications with especially elegant visual effects.

### RedDot for Kerbon

The Red Dot Award jury has selected the best products for 2022 and Kerbon impressed them not once but twice. The composite safety ceramic won awards in the main "Product Design 2022 / Materials and Surfaces" category and the "Innovative Products" meta category.