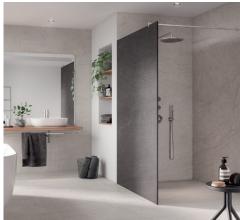

A Kerbon shower wall will take you one step closer to that goal.

Whether as a corner solution or an open walk-in shower, a Kerbon designer shower fits the bill.

### ELEGANT DESIGN, PRACTICAL APPLICATIONS.

A Kerbon shower wall will turn your bathroom into a place to feel good and a piece of design. The slender structure not only offers you a high degree of flexibility in the spatial planning of your bathroom but above all, a totally new showering experience. Natural ceramic surfaces emanate their own unique character, ensuring a harmonious ambience.

### CLASSIC MATERIALS AND DESIGN.

A Kerbon shower wall can either create a single visual element with the walls and floor or a conscious contrast. Its thin wall structure gives it a slender appearance in the room, yet provides maximum stability and safety thanks to the composite technology. The exceptional qualities of ceramic come into their own, making the uniform surface easy to clean whilst being robust.