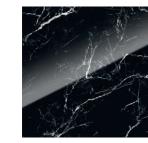

# KERBON MACCHIATO

**SAND\*** Y-K10001

**GRAPHITE\*** Y-K10004

EARL GREY POLISHED Y-K10007

**CORTEN** Y-K10013

**CEMENT\*** Y-K10002

MACCHIATO POLISHED\* Y-K10005

**NATURAL** Y-K10008

**CONCRETE** Y-K10014

TAUPE\*

CREMA POLISHED\* Y-K10006

LIGHT GREY Y-K10009

**BASALT\*** Y-K10015

Y-K10010

**CLAY\*** Y-K10016

NERO POLISHED Y-K10011

**PEBBLE\*** Y-K10017

11

**DARK** Y-K10012

**LAVA\*** Y-K10018

resistant

easy-care

customisable

opaque

scratchresistant