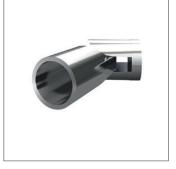

2.0 cm V2A polished stainless steel wall sleeve for diagonal mounting Y-K90014

1.4 x 250 cm V2A polished stainless steel mounting strip with adhesive leg Y-K90015