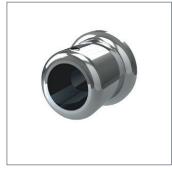

1.4 x 200 cm V2A polished stainless steel mounting strip with slotted hole Y-K90011

2 x 150 cm V2A polished stainless steel bracket and rod Y-K90012

2.0 cm V2A polished stainless steel wall sleeve, straight Y-K90013

2.0 cm V2A polished stainless steel wall sleeve for diagonal mounting Y-K90014

1.4 x 250 cm V2A polished stainless steel mounting strip with adhesive leg Y-K90015