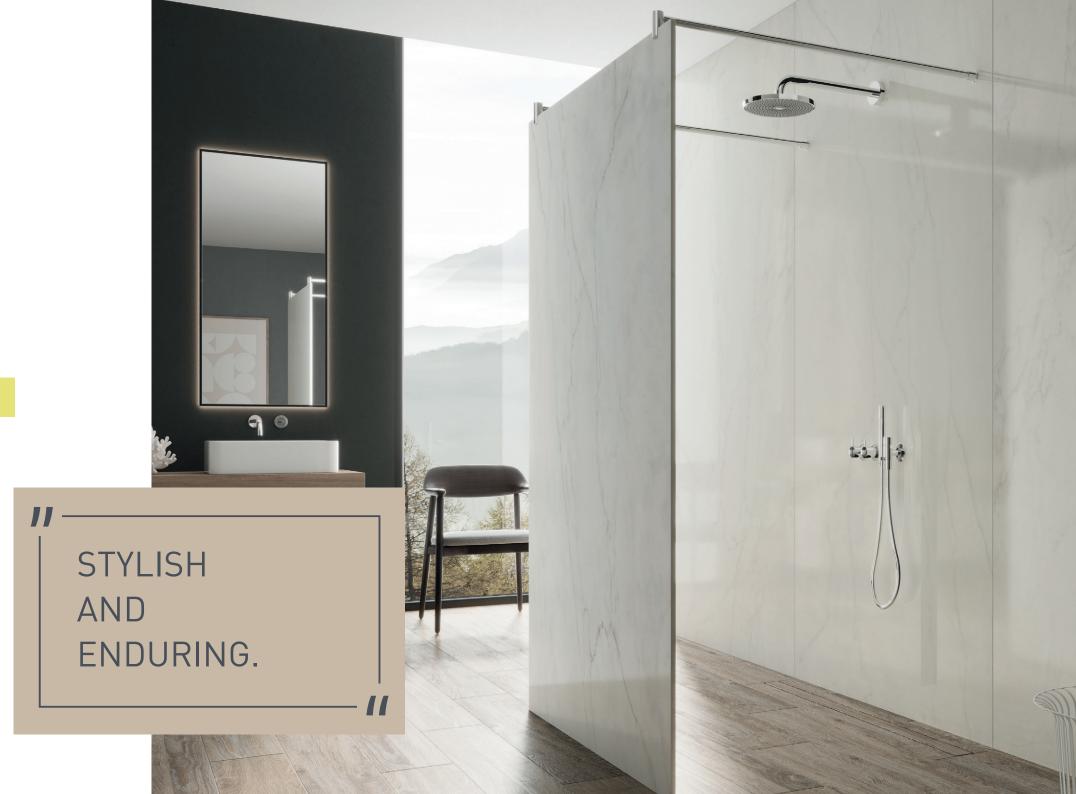

A Kerbon shower wall will take you one step closer to that goal.

Whether as a corner solution or an open walk-in shower, a Kerbon designer shower fits the bill.

### ELEGANT DESIGN, PRACTICAL APPLICATIONS.

A Kerbon shower wall will turn your bathroom into a place to feel good and a piece of design. The slender structure not only offers you a high degree of flexibility in the spatial planning of your bathroom but above all, a totally new showering experience. Natural ceramic surfaces emanate their own unique character, ensuring a harmonious ambience.

### CLASSIC MATERIALS AND DESIGN.

A Kerbon shower wall can either create a single visual element with the walls and floor or a conscious contrast. Its thin wall structure gives it a slender appearance in the room, yet provides maximum stability and safety thanks to the composite technology. The exceptional qualities of ceramic come into their own, making the uniform surface easy to clean whilst being robust.