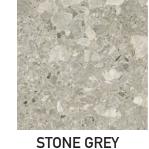

**SAND\*** Y-K10001

**GRAPHITE\*** Y-K10004

EARL GREY POLISHED Y-K10007

**CORTEN** Y-K10013

**CEMENT\*** Y-K10002

MACCHIATO POLISHED\* Y-K10005

**NATURAL** Y-K10008

**CONCRETE** Y-K10014

TAUPE\*

CREMA POLISHED\* Y-K10006

LIGHT GREY Y-K10009

**BASALT\*** Y-K10015

Y-K10010

**CLAY\*** Y-K10016

NERO POLISHED Y-K10011

**PEBBLE\*** Y-K10017

11

**DARK** Y-K10012

**LAVA\*** Y-K10018

resistant

easy-care

customisable

opaque

scratchresistant