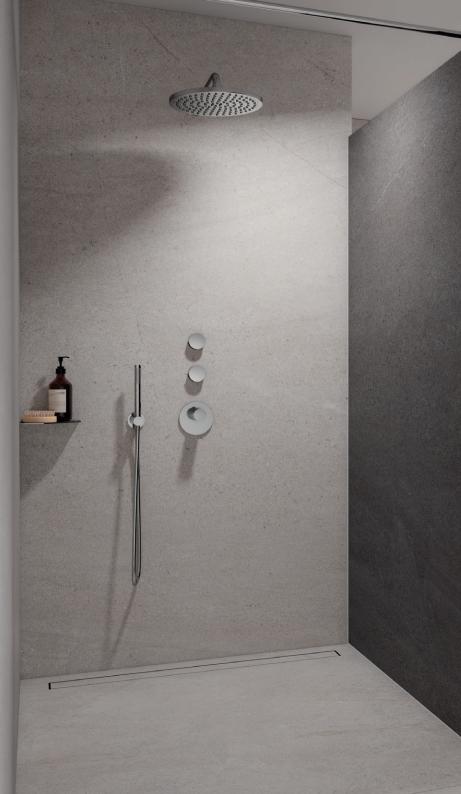

A Kerbon shower wall will take you one step closer to that goal.

Whether as a corner solution or an open walk-in shower, a Kerbon designer shower fits the bill.

### ELEGANT DESIGN, PRACTICAL APPLICATIONS.

A Kerbon shower wall will turn your bathroom into a place to feel good and a piece of design. The slender structure not only offers you a high degree of flexibility in the spatial planning of your bathroom but above all, a totally new showering experience. Natural ceramic surfaces emanate their own unique character, ensuring a harmonious ambience.

### CLASSIC MATERIALS AND DESIGN.

A Kerbon shower wall can either create a single visual element with the walls and floor or a conscious contrast. Its thin wall structure gives it a slender appearance in the room, yet provides maximum stability and safety thanks to the composite technology. The exceptional qualities of ceramic come into their own, making the uniform surface easy to clean whilst being robust.