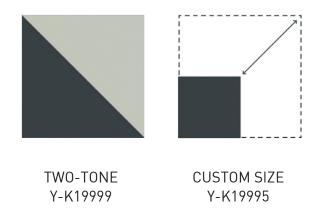

### PERFECTLY PROPORTIONED.

The Kerbon shower wall adapts perfectly to your space because as well as the wall measuring 120 × 200 cm, custom sizes can also be manufactured for your personal bathroom. It is also possible to put together different ceramic finishes on the front and back so you can design your own personal Kerbon shower wall for your dream bathroom.