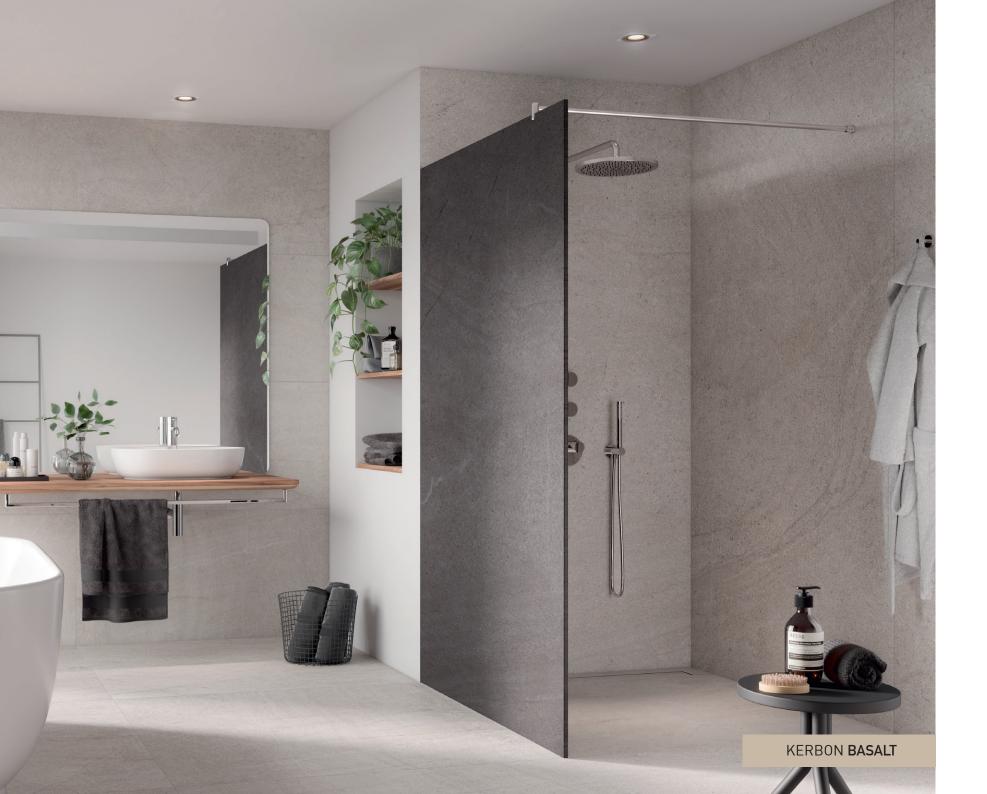

A Kerbon shower wall will take you one step closer to that goal.

Whether as a corner solution or an open walk-in shower, a Kerbon designer shower fits the bill.

### ELEGANT DESIGN, PRACTICAL APPLICATIONS.

A Kerbon shower wall will turn your bathroom into a place to feel good and a piece of design. The slender structure not only offers you a high degree of flexibility in the spatial planning of your bathroom but above all, a totally new showering experience. Natural ceramic surfaces emanate their own unique character, ensuring a harmonious ambience.

### CLASSIC MATERIALS AND DESIGN.

A Kerbon shower wall can either create a single visual element with the walls and floor or a conscious contrast. Its thin wall structure gives it a slender appearance in the room, yet provides maximum stability and safety thanks to the composite technology. The exceptional qualities of ceramic come into their own, making the uniform surface easy to clean whilst being robust.

### RedDot for Kerbon

The Red Dot Award jury has selected the best products for 2022 and Kerbon impressed them not once but twice. The composite safety ceramic won awards in the main "Product Design 2022 / Materials and Surfaces" category and the "Innovative Products" meta category.