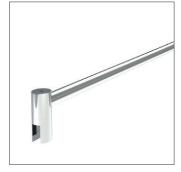

1.4 x 200 cm V2A polished stainless steel mounting strip with slotted hole Y-K90011

2 x 150 cm V2A polished stainless steel bracket and rod Y-K90012

2.0 cm V2A polished stainless steel wall sleeve, straight Y-K90013