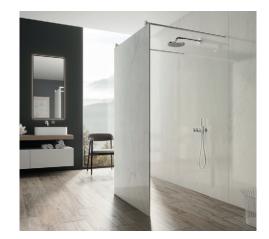

A Kerbon shower wall will take you one step closer to that goal.

Whether as a corner solution or an open walk-in shower, a Kerbon designer shower fits the bill.

### ELEGANT DESIGN, PRACTICAL APPLICATIONS.

A Kerbon shower wall will turn your bathroom into a place to feel good and a piece of design. The slender structure not only offers you a high degree of flexibility in the spatial planning of your bathroom but above all, a totally new showering experience. Natural ceramic surfaces emanate their own unique character, ensuring a harmonious ambience.

### PERFECTLY PROPORTIONED.

The Kerbon shower wall adapts perfectly to your space because as well as the wall measuring 120 × 200 cm, custom sizes can also be manufactured for your personal bathroom. It is also possible to put together different ceramic finishes on the front and back so you can design your own personal Kerbon shower wall for your dream bathroom.