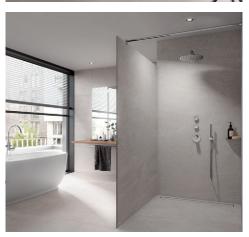

### ELEGANT DESIGN, PRACTICAL APPLICATIONS.

A Kerbon shower wall will turn your bathroom into a place to feel good and a piece of design. The slender structure not only offers you a high degree of flexibility in the spatial planning of your bathroom but above all, a totally new showering experience. Natural ceramic surfaces emanate their own unique character, ensuring a harmonious ambience.

### CLASSIC MATERIALS AND DESIGN.

A Kerbon shower wall can either create a single visual element with the walls and floor or a conscious contrast. Its thin wall structure gives it a slender appearance in the room, yet provides maximum stability and safety thanks to the composite technology. The exceptional qualities of ceramic come into their own, making the uniform surface easy to clean whilst being robust.