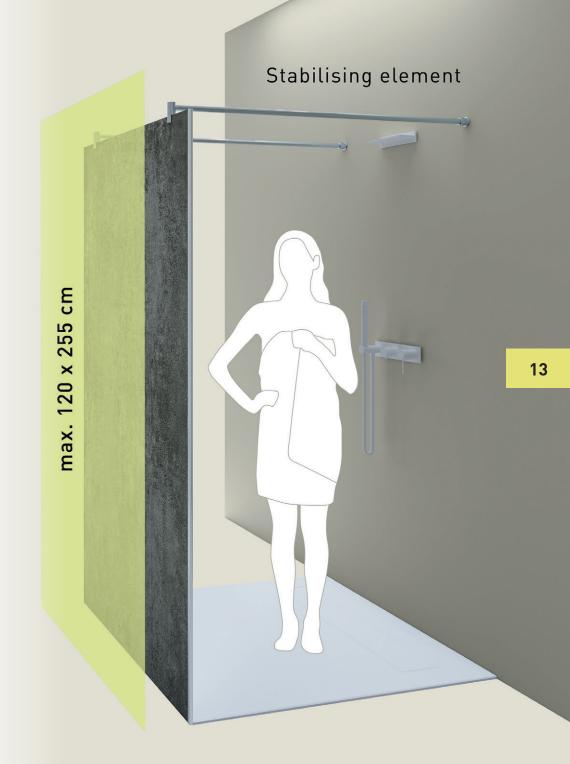

### PERFECTLY PROPORTIONED.

The Kerbon shower wall adapts perfectly to your space because as well as the wall measuring 120 × 200 cm, custom sizes can also be manufactured for your personal bathroom. It is also possible to put together different ceramic finishes on the front and back so you can design your own personal Kerbon shower wall for your dream bathroom.

### KERBON IN DETAIL.

2

Please visit our YouTube channel for more information on installation<sup>1</sup> and handling<sup>2</sup>

| SIZE                                         | 120 x 200 cm<br>(special sizes up to max. 120 x 255 cm)                          |
|----------------------------------------------|----------------------------------------------------------------------------------|
| EDGES                                        | bevelled and polished                                                            |
| DESIGNS                                      | 18 finishes (customisation of different fronts and backs)                        |
| AREAS OF APPLICATION                         | private and commercial                                                           |
| INSTALLATION*                                | Additional information on installation <sup>1</sup><br>and handling <sup>2</sup> |
| SAFETY                                       | EN 12600 pendulum impact test<br>(based on EN 12600 method)                      |
| STAIN RESISTANCE                             | Test standard ISO 10545-14, min. Class 3                                         |
| CHEMICAL RESISTANCE                          | Test standard ISO 10545-13, Class 4 – 5                                          |
| RESISTANCE TO<br>DEEP ABRASION               | Test standard ISO 10545-6, is met                                                |
| HOUSEHOLD CHEMICALS,<br>BATH WATER ADDITIVES | Test standard ISO 10545-13, min. B                                               |