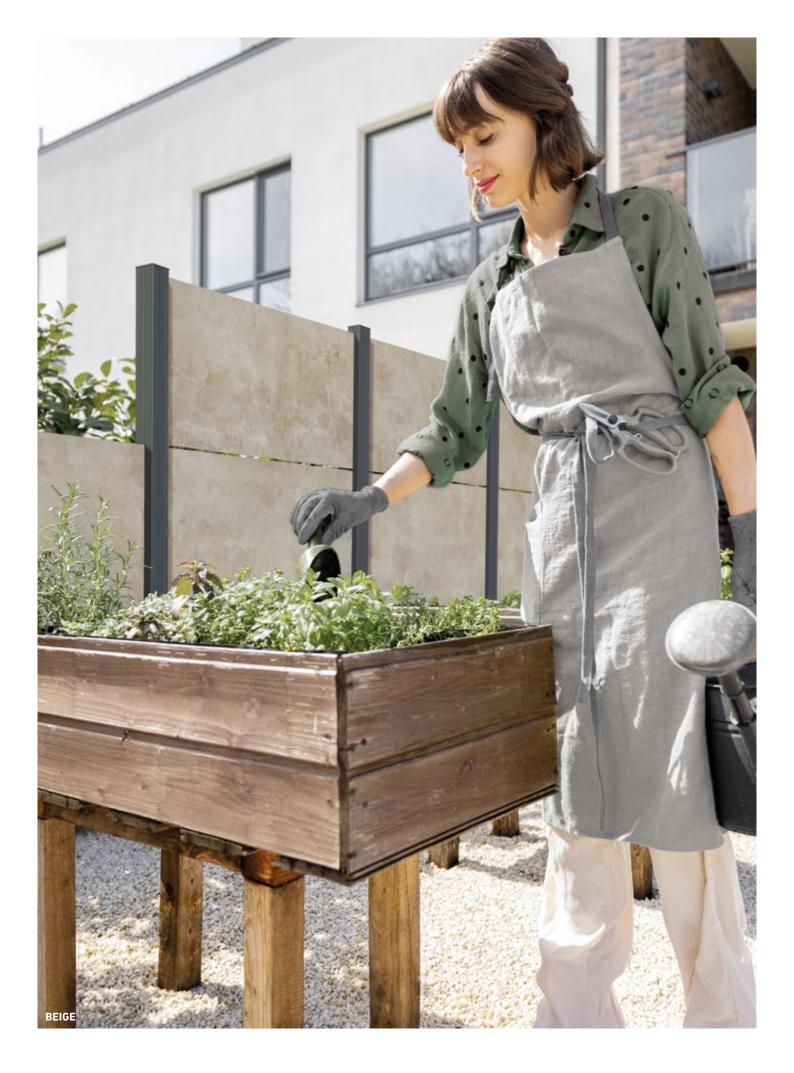

s it particularly sustainable to other systems. Moreover, it does not require any additional maintenance such as painting or chemical cleaning, as this ceramic is resistant to organic and mechanical effects. Kerbon - irresistible in appearance, everlasting in material, convenient in handling. SOLID SYSTEM, NEAT SOLUTION.





Kerbon, an entirely new material that offers horticulture more options for design concepts. It is probably the most elegant and enduring way to create more privacy. At the same time, the ceramic surface scores particularly well in terms of sustainability. Once installed, the privacy screen system lends a pleasantly homely ambiance – and it is not only timelessly beautiful, but also consistent in style and function. A FUSION OF AESTHETICS AND FUNCTION.

technology 10



Precisely matched ceramic layers give the surfaces a modern aesthetic. The specially developed Solid Layer that connects the two elements ensures application safety under extreme wind loads, hydrothermal influences and pendulum impact tests. Kerbon is composite safety ceramic that effortlessly withstands even hurricane force 12 and far beyond. Tests have confirmed this new dimension in fracture resistance, durability and flexibility. Ceramics have been a valued material for thousands of years. With Kerbon, ceramic has now been further developed into a completely new, innovative material for new applications with a particularly noble, visual effect. HIGHT-TECH CERAMICS IN HIGHEST PRECISION.

01 CERAMIC LAYER 6mm
02 SOLID LAYER
03 CERAMIC LAYER 6mm

# SHATTER-PROOF AND FLEXIBLE.





resis