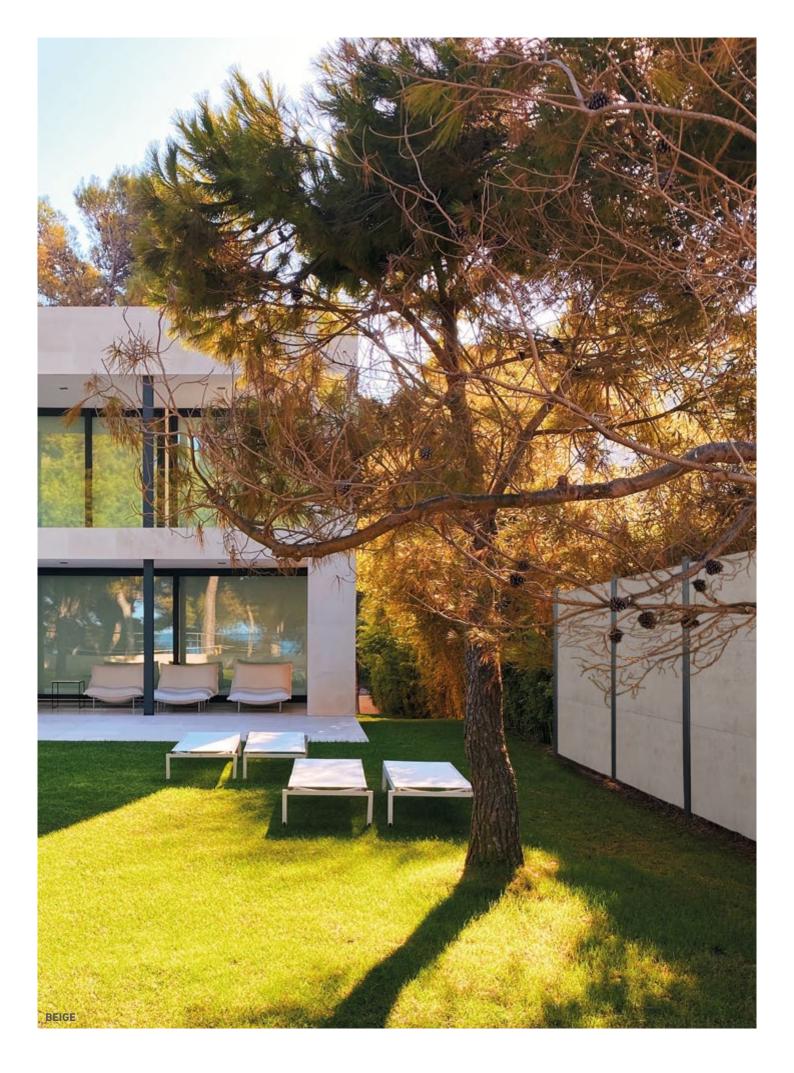

With a state-of-the-art ceramic privacy screen, Kerbon introduces a completely new material and thus offers an extraordinarily elegant system for sophisticated garden and terrace design. The Kerbon privacy screen system is available in special ceramic surfaces - from minimalistic beige to art prints. The ceramic element can develop a uniform effect in its color nuances or be used deliberately as a contrast and design element. A STYLISH CHOICE – SELECTED CERAMIC SURFACES.