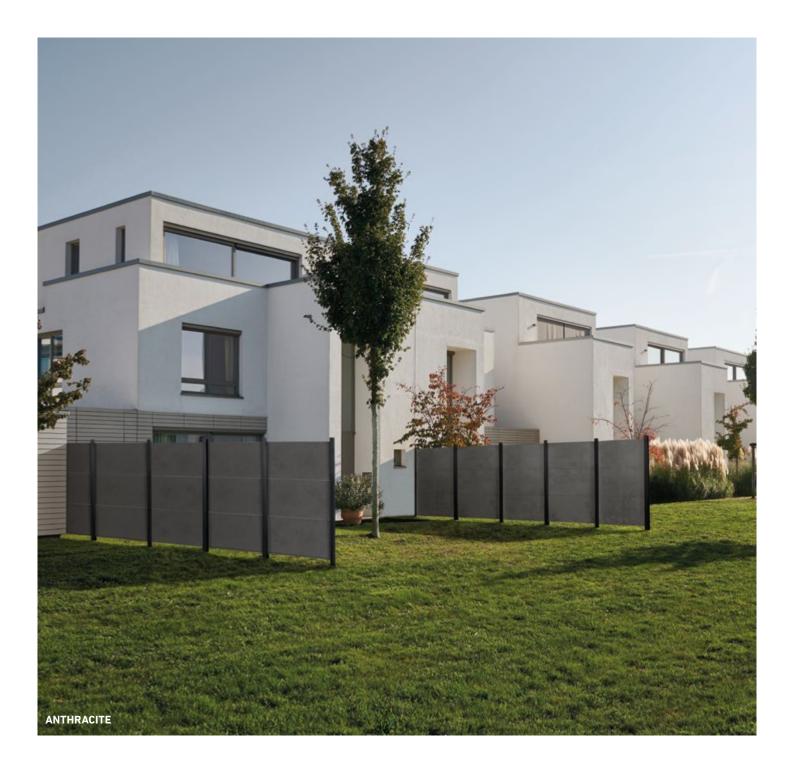

With a state-of-the-art ceramic privacy screen, Kerbon introduces a completely new material and thus offers an extraordinarily elegant system for sophisticated garden and terrace design. The Kerbon privacy screen system is available in special ceramic surfaces - from minimalistic beige to art prints. The ceramic element can develop a uniform effect in its color nuances or be used deliberately as a contrast and design element. A STYLISH CHOICE – SELECTED CERAMIC SURFACES.

**05 TAUPE** Y-K40003

finishings 22