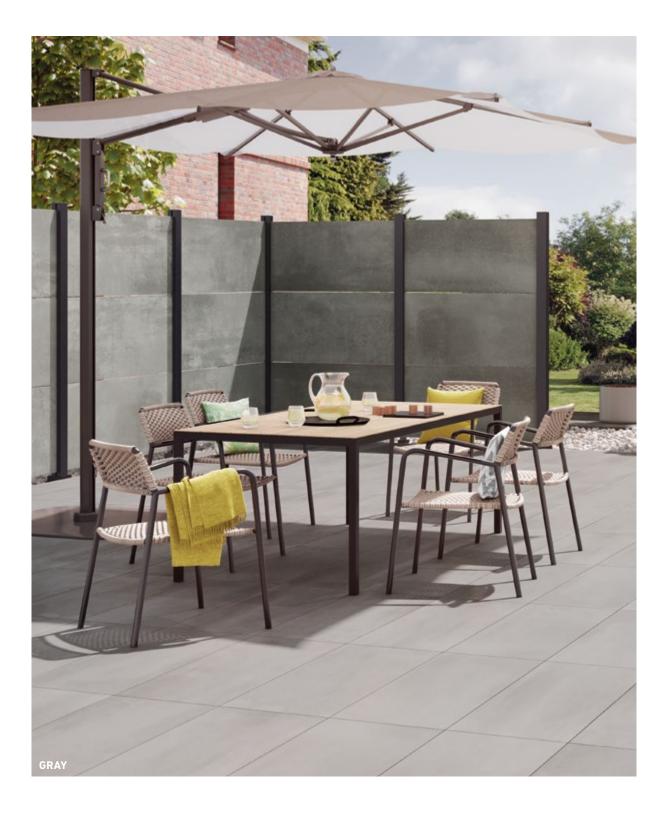

With a state-of-the-art ceramic privacy screen, Kerbon introduces a completely new material and thus offers an extraordinarily elegant system for sophisticated garden and terrace design. The Kerbon privacy screen system is available in special ceramic surfaces - from minimalistic beige to art prints. The ceramic element can develop a uniform effect in its color nuances or be used deliberately as a contrast and design element. A STYLISH CHOICE – SELECTED CERAMIC SURFACES.