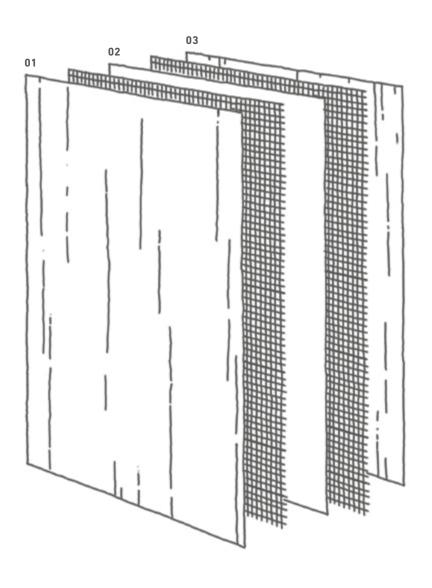

logy 10



Precisely matched ceramic layers give the surfaces a modern aesthetic. The specially developed Solid Layer that connects the two elements ensures application safety under extreme wind loads, hydrothermal influences and pendulum impact tests. Kerbon is composite safety ceramic that effortlessly withstands even hurricane force 12 and far beyond. Tests have confirmed this new dimension in fracture resistance, durability and flexibility. Ceramics have been a valued material for thousands of years. With Kerbon, ceramic has now been further developed into a completely new, innovative material for new applications with a particularly noble, visual effect. HIGHT-TECH CERAMICS IN HIGHEST PRECISION.

01 CERAMIC LAYER 6mm
02 SOLID LAYER
03 CERAMIC LAYER 6mm

# SHATTER-PROOF AND FLEXIBLE.





resistant



customizable



easy to clean



safe



opaque



scratch-resistant



**UV-resistant** 



light



colour-fast



maintenance-free



robust



durable

#### DURABLE, ROBUST AND WEATHERPROOF.



01 ALUMINIUM POST Y-K90021
02 GROOVED COVER STRIP Y-K90022
03 TOP COVER STRIP Y-K90024
04 WALL CONNECTION STRIP Y-K90025
05 POST CAP Y-K90026
06 SUPPORT CAP Y-K90027
07 POST SHOE Y-K90028



The privacy screen is installed using a proven system solution with surface-finished posts made of weather-resistant aluminium, witch forms the appropriate frame for the noble ceramic elements. With the innovative geometry of the brackets, they can be arranged flexibly and at different angles according to the customer's requirements. In combination, this system is completely maintenance free