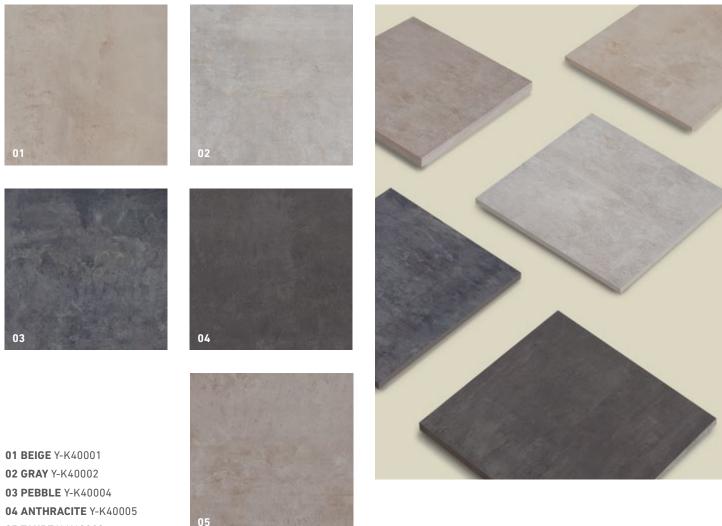

With a state-of-the-art ceramic privacy screen, Kerbon introduces a completely new material and thus offers an extraordinarily elegant system for sophisticated garden and terrace design. The Kerbon privacy screen system is available in special ceramic surfaces - from minimalistic beige to art prints. The ceramic element can develop a uniform effect in its color nuances or be used deliberately as a contrast and design element. A STYLISH CHOICE – SELECTED CERAMIC SURFACES.

**05 TAUPE** Y-K40003

finishings 22