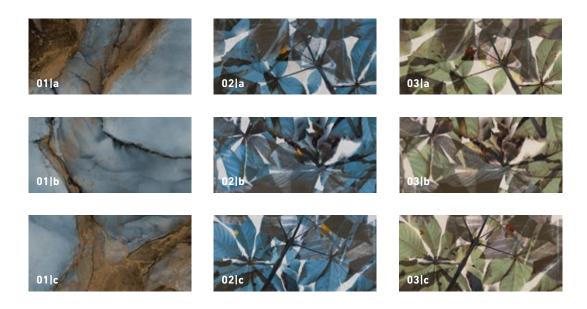

# KERBON. CERAMIC RETHOUGHT.

This finishings create a cohesive image on top of each other. However, they can also set beautiful accents individually.

01|a MYSTIC Silverblu1 Y-K40016 01|b MYSTIC Silverblu2 Y-K40017 01|b MYSTIC Silverblu3 Y-K40018 02|a CASTANEO Blu1 Y-K40013 02|b CASTANEO Blu2 Y-K40014 02|c CASTANEO Blu3 Y-K40015 03|a CASTANEO Verde1 Y-K40010 03|b CASTANEO Verde2 Y-K40011