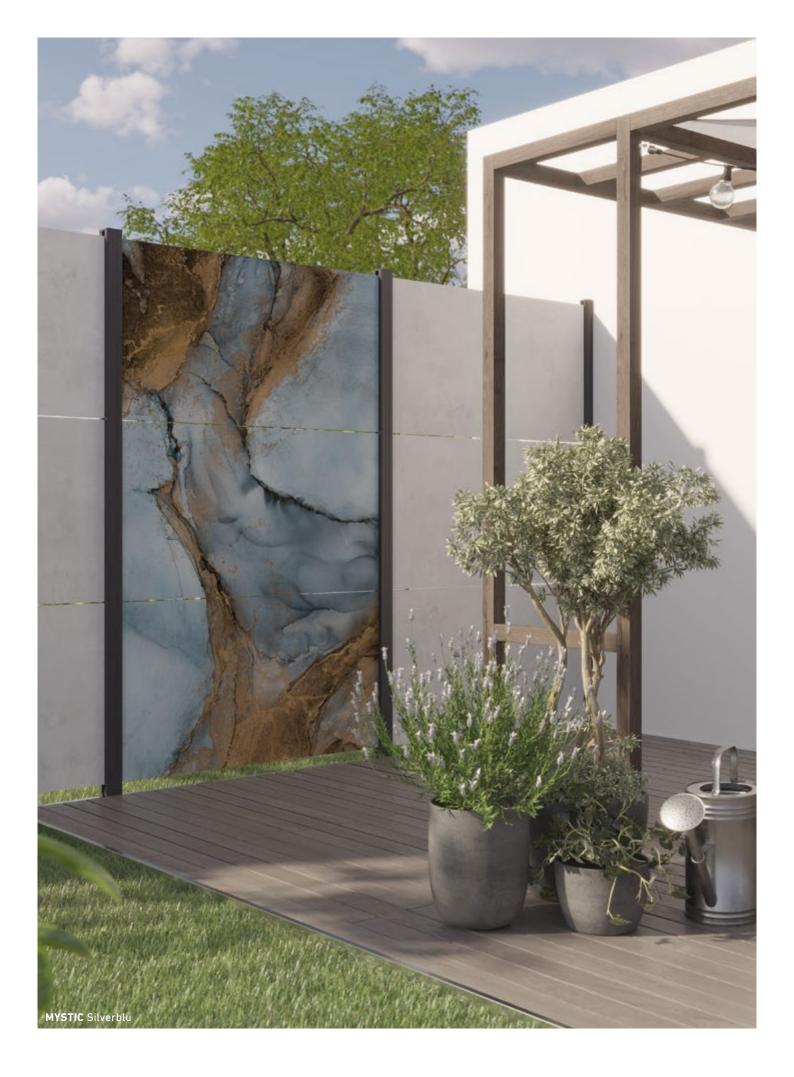

With a state-of-the-art ceramic privacy screen, Kerbon introduces a completely new material and thus offers an extraordinarily elegant system for sophisticated garden and terrace design. The Kerbon privacy screen system is available in special ceramic surfaces - from minimalistic beige to art prints. The ceramic element can develop a uniform effect in its color nuances or be used deliberately as a contrast and design element. A STYLISH CHOICE – SELECTED CERAMIC SURFACES.

# KERBON. CERAMIC RETHOUGHT.

This finishings create a cohesive image on top of each other. However, they can also set beautiful accents individually.

01|a MYSTIC Silverblu1 Y-K40016 01|b MYSTIC Silverblu2 Y-K40017 01|b MYSTIC Silverblu3 Y-K40018 02|a CASTANEO Blu1 Y-K40013 02|b CASTANEO Blu2 Y-K40014 02|c CASTANEO Blu3 Y-K40015 03|a CASTANEO Verde1 Y-K40010 03|b CASTANEO Verde2 Y-K40011