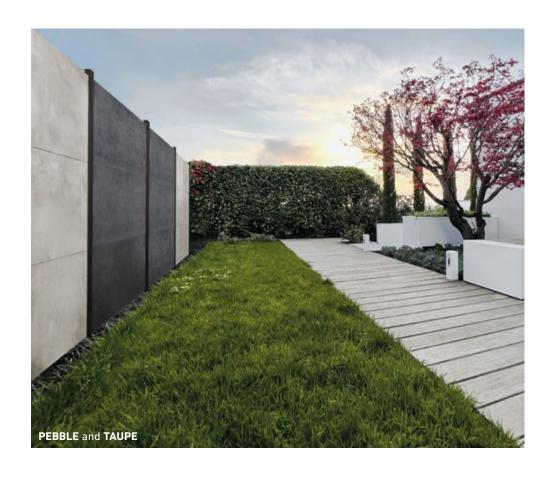

innovation 4 – 9
technology 10, 11
material structure and benefits 12 – 15
elements 16, 17
system 18, 19
colors and surfaces 20, 21
finishings 22 – 25
awards 26

GIVE FREE REIN TO YOUR IMAGINATION.
DESIGN YOUR INDIVIDUAL WINDBREAK
AND PRIVACY SCREEN TO SUIT YOUR
PERSONAL TASTE. THE KERBON PRIVACY
SCREEN SYSTEM OFFERS YOU THE
IDEAL BASIS FOR A STABLE AND SAFE
SYSTEM ON POSTS.

# PRIVACY IN ITS MOST BEAUTIFUL FORM.

Kerbon, an entirely new material that offers horticulture more options for design concepts. It is probably the most elegant and enduring way to create more privacy. At the same time, the ceramic surface scores particularly well in terms of sustainability. Once installed, the privacy screen system lends a pleasantly homely ambiance – and it is not only timelessly beautiful, but also consistent in style and function. A FUSION OF AESTHETICS AND FUNCTION.