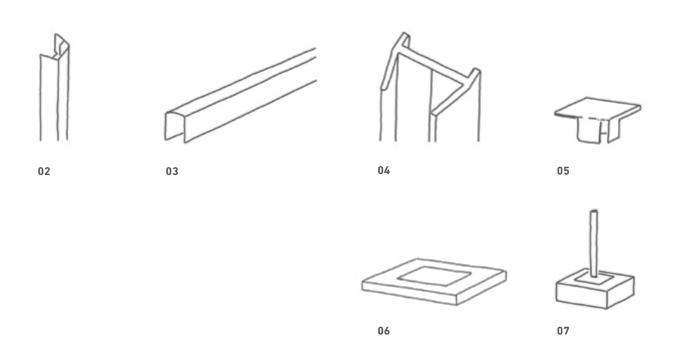

17 elements

FORMAT of the individual elements:

60 x 120 cm

system 18

The system posts made of aluminium are weather-resistant due to the surface finish. A permanently mainantance-free highlight. With its innovative geometry on all four sides, the privacy elements can be installed not only around corners, but also at various angles. The modular system fulfills many design wishes. It combines high-grad aesthetics, stability and quality with ease of installation. INDIVIDUAL FENCE PROJECTS, GEOMETRIC, INNOVATIVE.

reddot winner 2022

awards 26

Steuler Fliesengruppe AG Schönebecker Straße 101 28759 Bremen Germany

tel +49 421 6262 0 info@kerbon.de www.kerbon.de/en