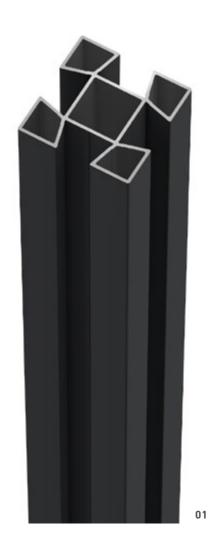

#### DURABLE, ROBUST AND WEATHERPROOF.

01 ALUMINIUM POST Y-K90021
02 GROOVED COVER STRIP Y-K90022
03 TOP COVER STRIP Y-K90024
04 WALL CONNECTION STRIP Y-K90025
05 POST CAP Y-K90026
06 SUPPORT CAP Y-K90027
07 POST SHOE Y-K90028

The privacy screen is installed using a proven system solution with surface-finished posts made of weather-resistant aluminium, witch forms the appropriate frame for the noble ceramic elements. With the innovative geometry of the brackets, they can be arranged flexibly and at different angles according to the customer's requirements. In combination, this system is completely maintenance free, impressively resistant and maximal durable.