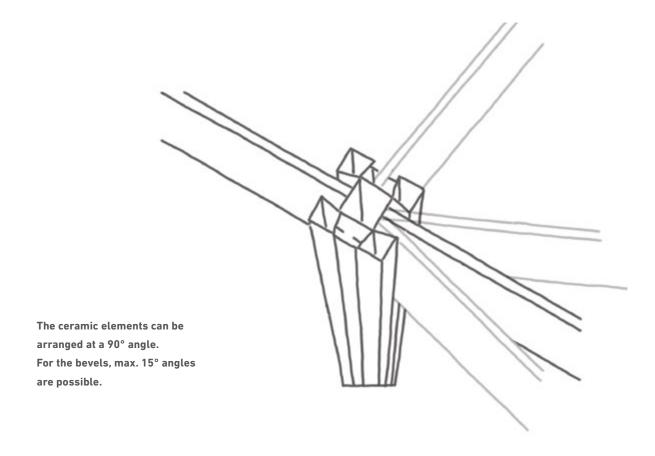

The privacy screen is installed using a proven system solution with surface-finished posts made of weather-resistant aluminium, witch forms the appropriate frame for the noble ceramic elements. With the innovative geometry of the brackets, they can be arranged flexibly and at different angles according to the customer's requirements. In combination, this system is completely maintenance free, impressively resistant and maximal durable.

17 elements

FORMAT of the individual elements:

60 x 120 cm

system 18

The system posts made of aluminium are weather-resistant due to the surface finish. A permanently mainantance-free highlight. With its innovative geometry on all four sides, the privacy elements can be installed not only around corners, but also at various angles. The modular system fulfills many design wishes. It combines high-grad aesthetics, stability and quality with ease of installation. INDIVIDUAL FENCE PROJECTS, GEOMETRIC, INNOVATIVE.

reddot winner 2022

awards 26

Steuler Fliesengruppe AG Schönebecker Straße 101 28759 Bremen Germany

tel +49 421 6262 0 info@kerbon.de www.kerbon.de/en