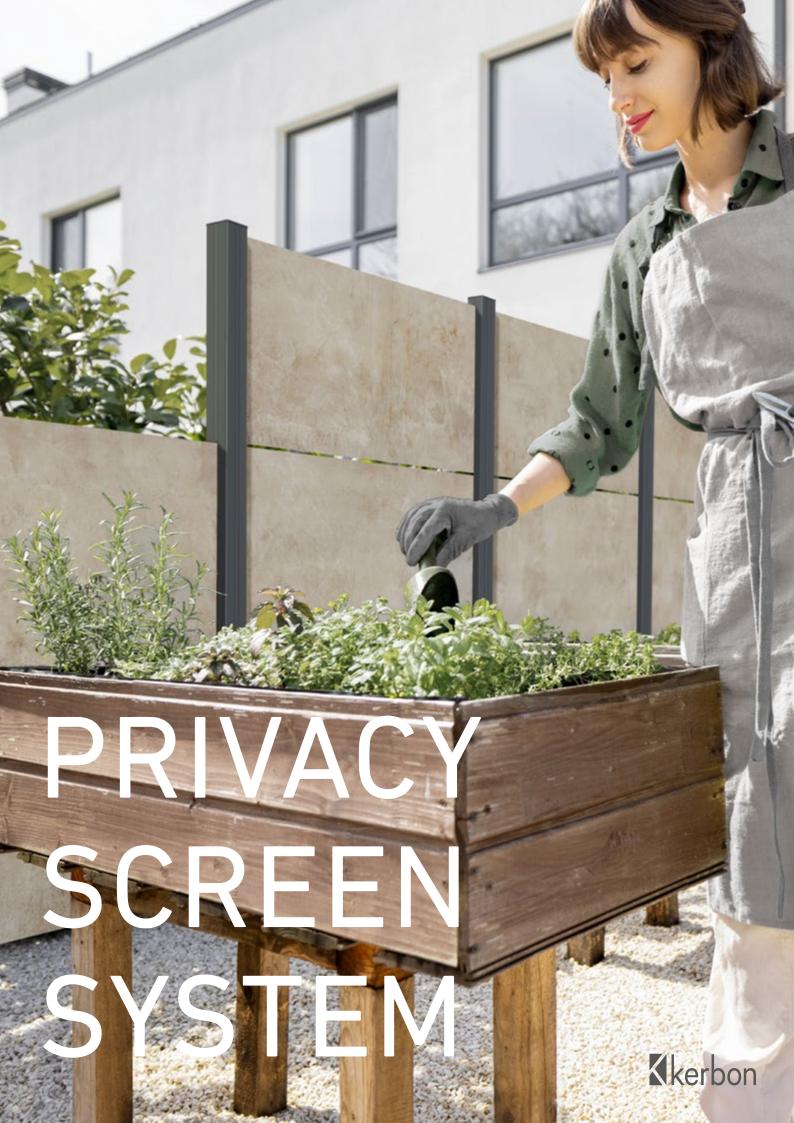

innovation 4 – 9
technology 10, 11
material structure and benefits 12 – 15
elements 16, 17
system 18, 19
colors and surfaces 20, 21
finishings 22 – 25
awards 26

GIVE FREE REIN TO YOUR IMAGINATION.
DESIGN YOUR INDIVIDUAL WINDBREAK
AND PRIVACY SCREEN TO SUIT YOUR
PERSONAL TASTE. THE KERBON PRIVACY
SCREEN SYSTEM OFFERS YOU THE
IDEAL BASIS FOR A STABLE AND SAFE
SYSTEM ON POSTS.

# PRIVACY IN ITS MOST BEAUTIFUL FORM.