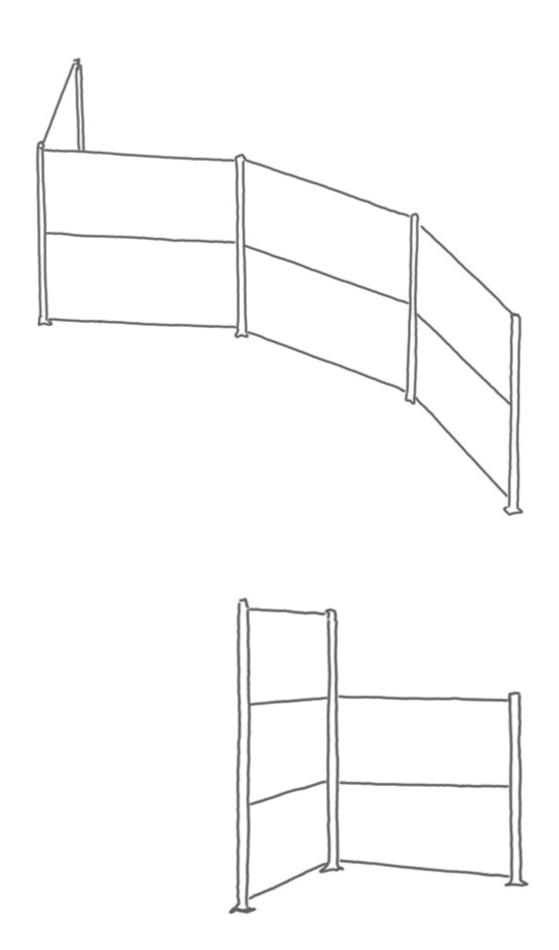

17 elements

FORMAT of the individual elements:

60 x 120 cm

system 18

The system posts made of aluminium are weather-resistant due to the surface finish. A permanently mainantance-free highlight. With its innovative geometry on all four sides, the privacy elements can be installed not only around corners, but also at various angles. The modular system fulfills many design wishes. It combines high-grad aesthetics, stability and quality with ease of installation. INDIVIDUAL FENCE PROJECTS, GEOMETRIC, INNOVATIVE.

reddot winner 2022

awards 26

Steuler Fliesengruppe AG Schönebecker Straße 101 28759 Bremen Germany

tel +49 421 6262 0 info@kerbon.de www.kerbon.de/en